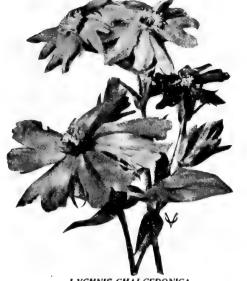

| 10              | 20                                                              |
| Pink Beautylb., \$2.00.<br>Liatris Spicata<br>Elegans                                                                                        | 10<br>20        | 20                                                              |
| Elegans                                                                                                                                      | 20              |                                                                 |
| , and over                                                                                                                                   |                 |                                                                 |







PLATYCODON

LYCHNIS CHALCEDONICA

RUDBECKIA (Purpurea Grandifl.)

| Trade<br>Linaria Cymbalaria (Kenilworth Ivy), pink\$0                  | 15              | Oz.<br>\$1 00   |
|------------------------------------------------------------------------|-----------------|-----------------|
| Cymbalaria Alba, white<br>Linum Perenne (Perennial Flax), blue, 2 feet | 15              | 1 00            |
| b., \$1.50.<br>Perenne fl. albo, whiteb., \$1.50.                      | 55              | $15 \\ 15$      |
| mixed                                                                  | 5               | 15              |
| Flavum, yellow                                                         | 15              | 80              |
| Luteum